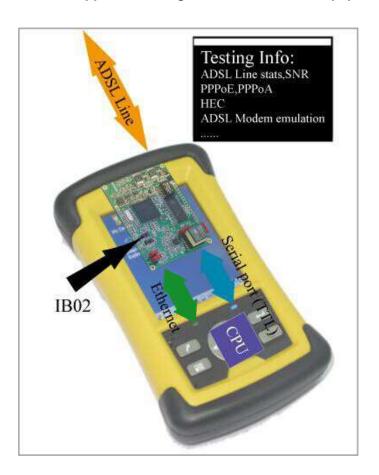

## Application:

Handheld DSL tester equipment
Railway video capture;
Access control / security control system (card reader, biometric authentication device)

# **Product Application Diagram - handheld test equipment:**