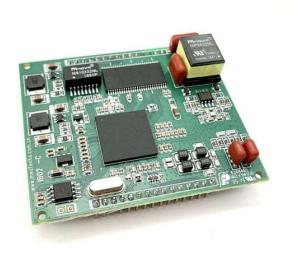

# IB02: Embedded ADSL module,Industry ADSL modem,broadband access modem module

The IB02 module supports full rate, auto-adaptive ADSL, ADSL2+ standards, can automatically identify and automatically switches between the above standard, the highest upstream rate of 1Mbps uplink, the highest downstream rate of 24Mbps (ADSL2/2+), the maximum transmission distance can reach 5.5km.

#### Feature:

- 1. The IB02 uses the powerful MIPS32 microprocessor, basic frequency of 240MHz,Broadcom main chip platform.
- 2. Efficient use of DC/DC circuit design, 5VDC power input, under the work condition of 2.3W.Standby mode is only 2W, 50% lower power consumption than traditional ADSL MODEM.
- 3. Structure Size: 72x60x14 mm.
- 4. Pin interface: 2X15 PIN(2.5mm pitch) single row of double gold pin

#### **Communication Interface:**

1X 10 / 100Mbps auto-sensing Ethernet interface RS232 interface (CLI interface, TTL level) Equipped with multiple I / O interface

DSL Interface: 2 Pin header